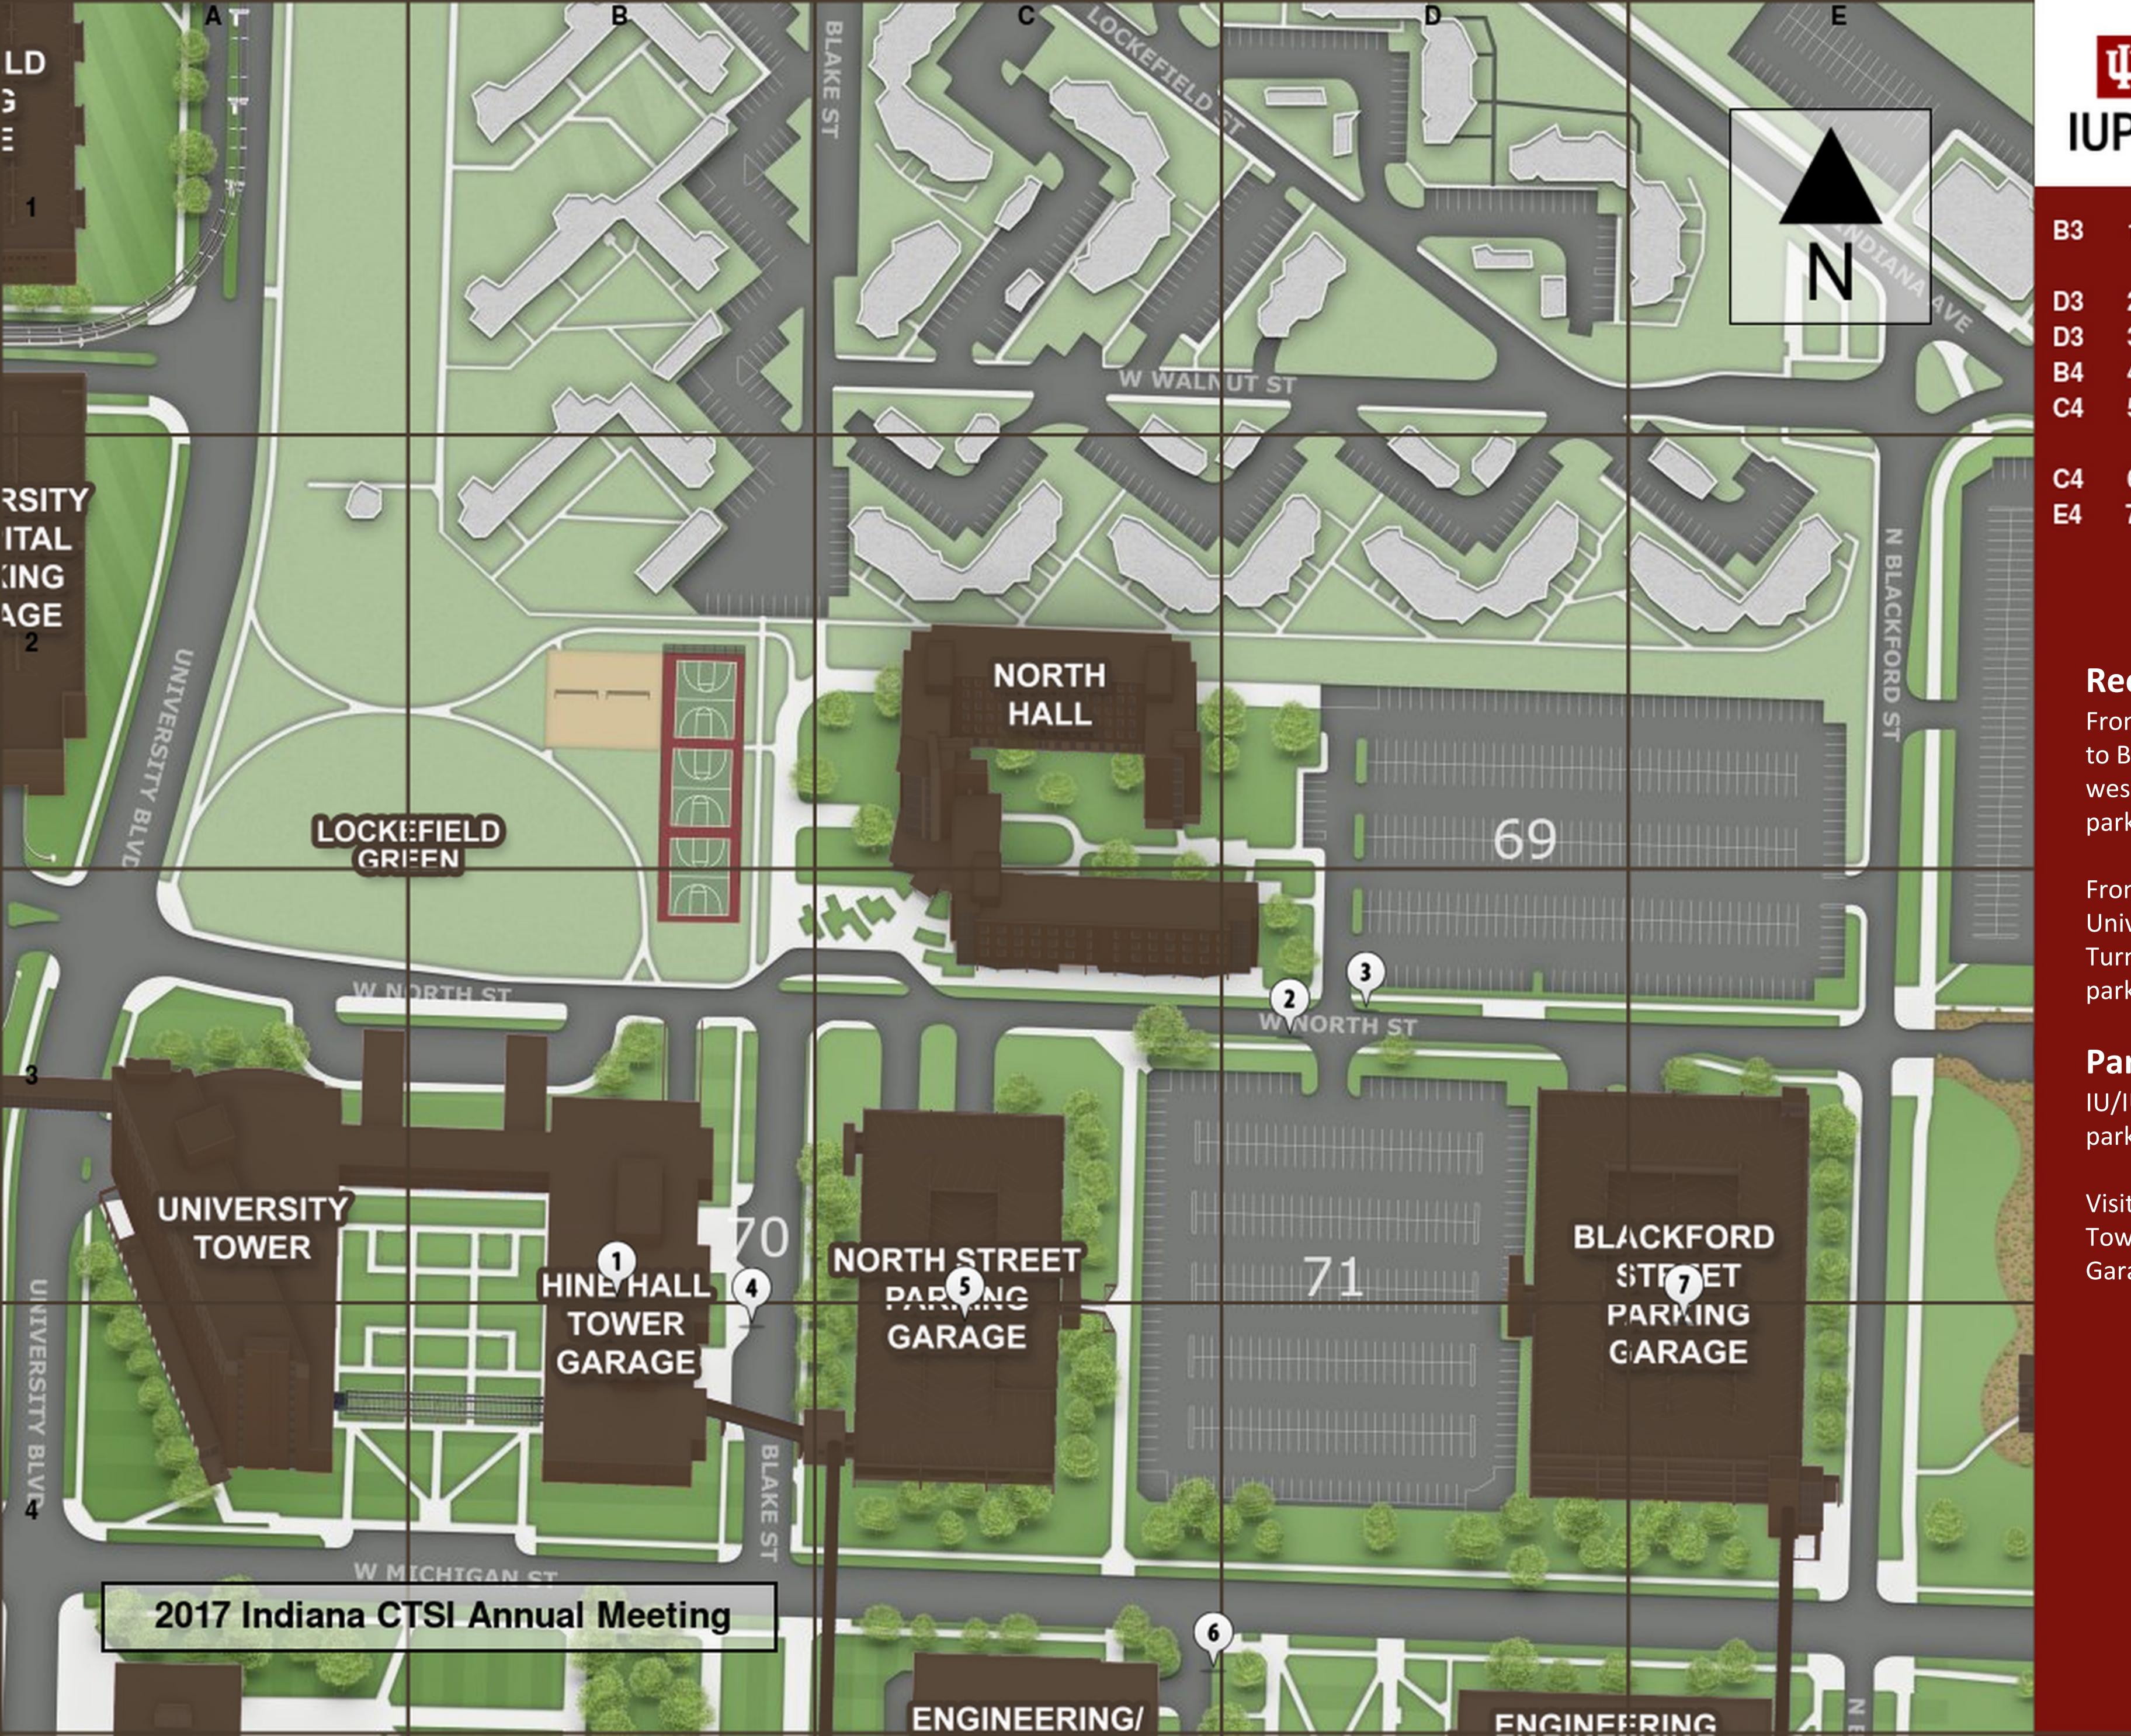

- 1 Hine Hall (Maynard K Hine)
- 2 IUPUI Parking
- 3 IUPUI Parking
- 4 IUPUI Parking
- 5 North Street Parking Garage
- 6 IUPUI Parking
  - Blackford Street Parking Garage

## **Recommended Directions:**

From Michigan Street - Turn north on to Blackford to North Street. Turn west on North Street to access parking lots or garages.

From 10th Street - Turn south on University Boulevard to North Street. Turn east on North Street to access parking lots or garages.

## Parking Information:

IU/IUPUI Employee and Student parking lots 69 & 71.

Visitor Parking available in Hine Hall Tower Garage or North Stree Parking Garage for \$5 - \$18.

12/04/2017 07:23 PM